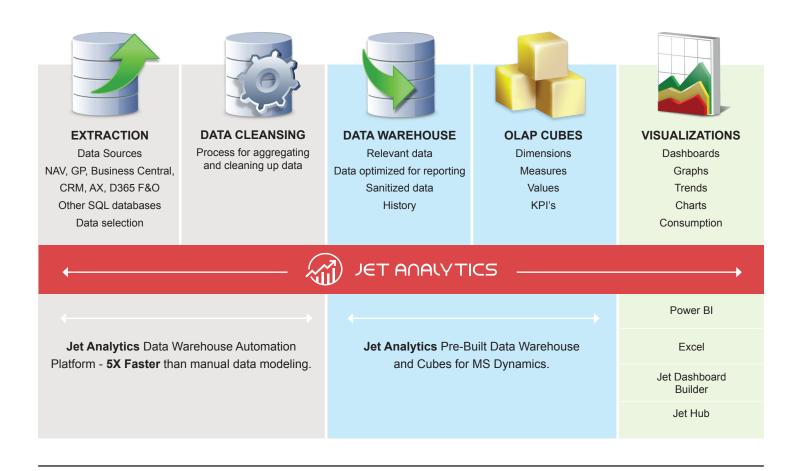

**Jet Analytics** makes Power BI even easier by connecting it to a data warehouse that is specifically designed for reporting, analytics and business intelligence from Microsoft Dynamics. This gives you the following advantages:

## Reduce the time it takes to get accurate and controlled data by 80% when you enrich Power BI with Jet Analytics:

Jet Analytics is a data warehousing solution that extends the Microsoft framework. As a ready-to-use solution, companies can instantly see their business information and quickly add their own KPI's to emphasize their strategic advantage. The result is rapid time-to-value and a low total cost of ownership.

Integrating Jet Analytics with Power BI will empower organizations to:

- Find data fast, without having to know the complicated data model of the source systems.
- Make data-driven decisions with reliable, governed information.
- Easily manage multiple data sources and companies to create a single, seamless set of data that is optimized for the user experience.
- **Reduce the risk of failed BI investments** by getting value 5X faster than traditional data warehousing methods.