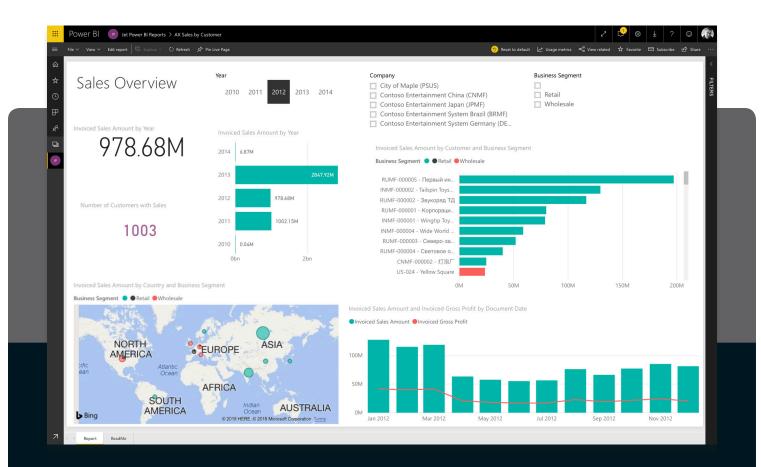

## How Jet Analytics Powers Microsoft Power Bl

## Why are companies looking for an easy way to access and organize their data?

- 1. Make decisions.
- 2. Reduce cost and complexity.
- 3. Find increase revenue opportunity.

**For Visualizing Your Data** – there is no better way than **Microsoft's Power BI**. Power BI's stunning interface is inexpensive, easy to install, and allows users to plan and execute faster.