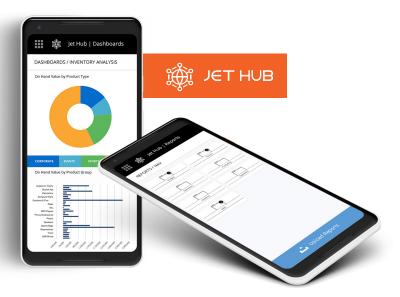

#### Designed for business users

- Reporting and analytics in a familiar environment
- View data inside Excel or Microsoft Power BI
- Access dashboards and reports from any web browser through the Jet Hub
- Eliminate the need to understand the underlying data structure