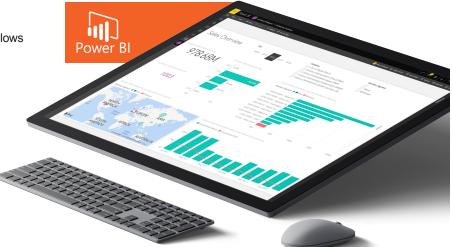

#### Designed for business users

- Reporting and analytics in a familiar environment
- View data inside Excel or Microsoft Power BI
- Access dashboards and reports from any web browser through the Jet Hub
- Eliminate the need to understand the underlying data structure