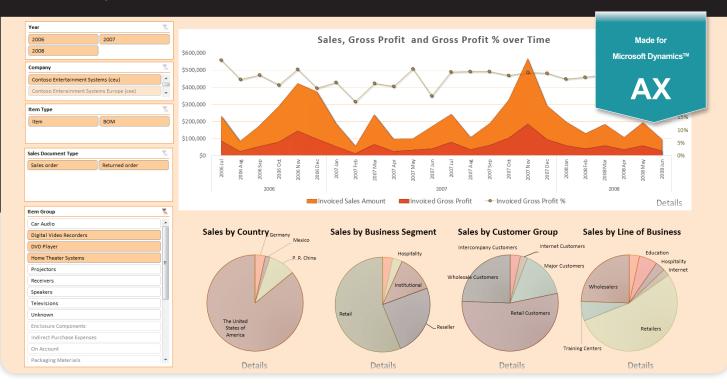

# **Prebuilt Dashboards and Reports**

Instant success and with prebuilt dashboards and reports that work out of the box with Dynamics AX.

#### Instant BI and KPIs

Customizable cubes for Sales, Finance, Inventory, Purchasing, AP and AR already built for Dynamics AX.